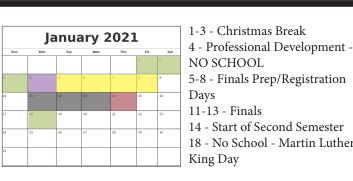

24 - First Day of School, Start of First Semester

7- No School - Labor

25 - Half Day

- Professional

Development

Day

- February 2021
- 5-8 Finals Prep/Registration Days 11-13 - Finals 14 - Start of Second Semester 18 - No School - Martin Luther King Day 12 - Half Day - Professional Development 15- No School - Presidents